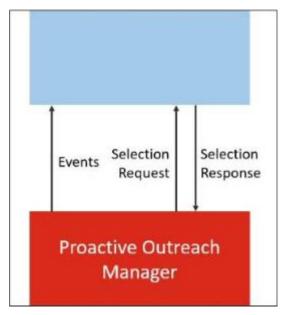

#### Answer: C

3.Refer to the exhibit.

Based on the following features and functions:

- Able to choose the best agent available to handle an outbound contact
- Supports behavior-based past and predicted future behavior for customers and agents
- Supports data trending to determine patterns which is refreshed daily
- POM queries It at that moment In time when It decides on the agent handling a given call
- Which application would you place in the blue box?
- A. Avaya Intelligent Customer Routing
- B. Workspaces for Elite with POM Integration

C. Best Service Routing

D. Afiniti Enterprise Behavioral Pairing

Answer: D

4.Avaya IX<sup>™</sup> Orchestration is a graphical development tool for creating applications that run on which three Avaya systems? (Choose three.)