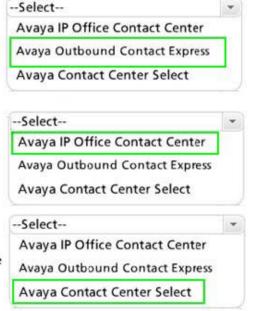

## Answer:

Enables businesses to proactively deliver outbound communications and relevant information in a timely fashion, in order to provide consistent, high value customer experiences and improve overall customer lifetime value or CLV.

Is a full-featured solution that delivers simplicity and exceptional value for contact centers with up to 100 agents focused primarily on support.

Is an enterprise-class solution that offers simplicity without compromise, for contact centers with 30 to 250 agents that address the entire customer lifecycle.

## **Explanation:**

Enables business to proactively deliver outbound communication and relevant... - Avaya Outbound Contact Center Express Is a full-featured solution that delivers simplicity and exceptional value... - AvayaIP Office Contact Center Is a full enterprise-class solution that offers simplicity without compromise... - Avaya Contact Center Select