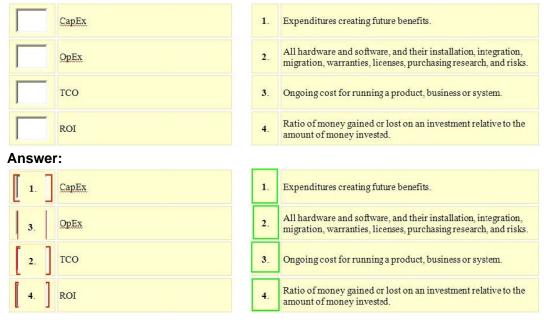

### 4.DRAG DROP

Match the terms on the left to the explanations on the right.

5. What is the main portal where Cisco Partners can access the tools and resources they need for their sales and support efforts?