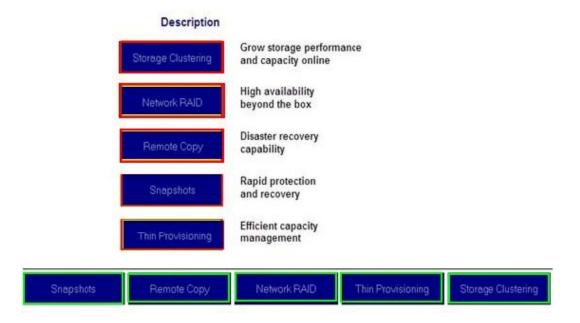

## Answer:

- 2. Which customer situation would indicate an HP P4000 LeftHand SAN storage opportunity.?
- A. a customer who is trying to solve the problem of significant amounts of unstructured data
- B. a large customer with mainframe attached storage
- C. a server virtualization customer who wants to consolidate multiple applications and workloads onto shared, highly available storage
- D. a customer who has several external arrays that they want to virtualize