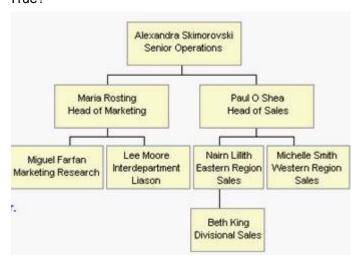

### Answer: A

5. If Maria were deleted from this organisation chart, which one of the following statements would be True?

- A. Miguel and Lee would become sub-ordinates of Paul.
- B. Miguel and Lee would report directly to Alexandra
- C. Miguel and Lee would become co-workers of Naim and Michelle.
- D. You would be prompted to give Miguel and Lee a new manager.